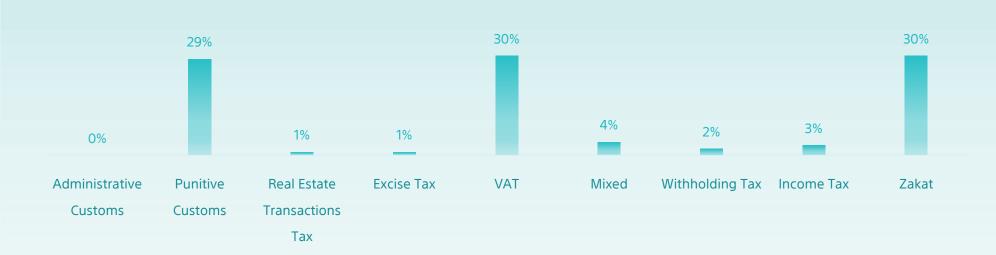

## **All Cases Report**

**Until Sep 2023** 

| Classification                  | Initial | Appeal | Reconsider | Total   |
|---------------------------------|---------|--------|------------|---------|
| Zakat                           | 38,958  | 9,809  | 1,906      | 50,673  |
| Income Tax                      | 3371    | 996    | 105        | 4,472   |
| Withholding Tax                 | 1,937   | 795    | 107        | 2,839   |
| Mixed                           | 4,602   | 1,375  | 160        | 6,137   |
| VAT                             | 41,228  | 7,408  | 815        | 49,451  |
| Excise Tax                      | 746     | 227    | 20         | 993     |
| Real Estate Transactions<br>Tax | 1,300   | 186    | 27         | 1,513   |
| <b>Punitive Custom</b>          | 42,376  | 3,963  | 370        | 46,709  |
| Administrative Customs          | 437     | 183    | 51         | 671     |
| Total                           | 134,955 | 24,942 | 3,561      | 163,458 |