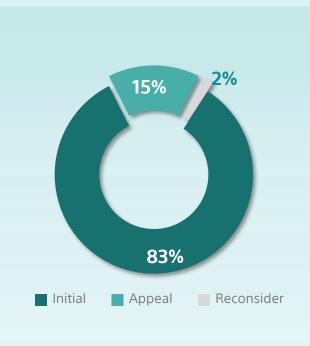

## **All Cases Report**

**Until Sep 2023** 

| Classification                  | Initial | Appeal | Reconsider | Total   |
|---------------------------------|---------|--------|------------|---------|
| Zakat                           | 38,958  | 9,809  | 1,906      | 50,673  |
| Income Tax                      | 3371    | 996    | 105        | 4,472   |
| Withholding Tax                 | 1,937   | 795    | 107        | 2,839   |
| Mixed                           | 4,602   | 1,375  | 160        | 6,137   |
| VAT                             | 41,228  | 7,408  | 815        | 49,451  |
| Excise Tax                      | 746     | 227    | 20         | 993     |
| Real Estate Transactions<br>Tax | 1,300   | 186    | 27         | 1,513   |
| <b>Punitive Custom</b>          | 42,376  | 3,963  | 370        | 46,709  |
| Administrative Customs          | 437     | 183    | 51         | 671     |
| Total                           | 134,955 | 24,942 | 3,561      | 163,458 |